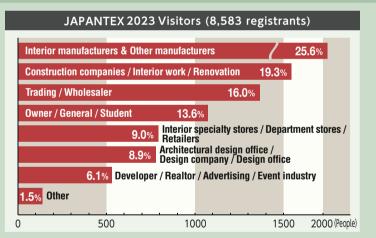

# New business opportunities.

Total number of visitors (Including joint exhibitions)

Interior Coordinator 1,164 Visitors

**Architects** 

Window Treatment **Planners** 

**Interior Planner** 

Exhibitor's

Of visitors