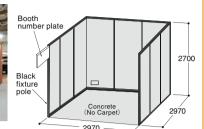

# Compact Booth Can not apply 2 booths or more Early Bird JPY **235,290** 1 booth $(2m \times 2m = 4m^2)$ Ordinary JPY **258.060** Carpet (Gray) Back (White system Side (White system Booth number plate

|                                                                       |                 | System wall pan       |
|-----------------------------------------------------------------------|-----------------|-----------------------|
| Carpet (Gray)                                                         | 4m <sup>2</sup> | Company LED Spot ligh |
| Back (White system wall panel H2.7m,Black pole) *                     | 0               | Name                  |
| Side (White system wall panel H2.7m,Black pole) *                     | 0               | Fascia number plate   |
| Booth number plate *                                                  | 0               | 300 COMPANY NAME      |
| 300W main electrical power supply (a breaker switch only - no outlet) | 300W            |                       |
| Fascia (Black)                                                        | 1               | 2400                  |
| Company name                                                          | 1               |                       |
| Information desk                                                      | ×               |                       |
| Folding chair                                                         | ×               | 1980 1980             |
| LED spot lights                                                       | 1               | Carpet (Gray)         |
| 1 0                                                                   |                 | <del></del>           |