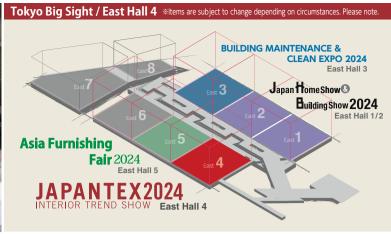

# Jointly held Japan Home Show Building Show 2024 Asia Furnishing Fair 2024

# The 43rd Japan's Largest International Interior Trend Fair PANTEX2024 TERIOR TREND SHOW

**Invitation to Exhibit** 

2024.11.20 [WED] - 22 [FRI] Tokyo Big Sight / East Hall 4

10:00 ▶ 17:00

Architecture

An exhibition where the latest decorative products for windows, walls, floors, etc. and interior professionals gather together.

Date | November 20(Wed) - 22 (Fri), 2024

Opening | 10:00-17:00

Venue | Tokyo Big Sight / East Hall 4 3-11-1 Ariake, Kotoku, Tokyo 135-0063 Japan

Support | Ministry of Economy, Trade and Industry(METI), Japan External Trade Organization(JETRO),

**Building Show 2024** The 9th Asia Furnishing Fair 2024

Building Maintenance & Clean Expo 2024