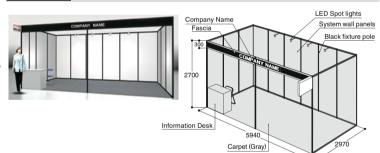

300W main electrical power supply (a breaker switch only - no outlet ) \*Will not provide system wall panels and booth number plate if no adjacent booth.

| Packaged Booth (1-4 booth units)                                     |                                                     |                                                         |                                                         |                                                         |  |  |  |
|----------------------------------------------------------------------|-----------------------------------------------------|---------------------------------------------------------|---------------------------------------------------------|---------------------------------------------------------|--|--|--|
|                                                                      | 1booth<br>ty Bird JPY 515,900<br>dinary JPY 570,900 | 2booths Early Bird JPY 1,002,100 Ordinary JPY 1,112,100 | 3booths Early Bird JPY 1,486,100 Ordinary JPY 1,651,100 | 4booths Early Bird JPY 1,967,900 Ordinary JPY 2,187,900 |  |  |  |
| Carpet (Gray)                                                        | 9m²                                                 | 18m²                                                    | 27m²                                                    | 36m²                                                    |  |  |  |
| Back (White system wall panel H2.7m,Black pole) *                    | 0                                                   | 0                                                       | 0                                                       | 0                                                       |  |  |  |
| Side (White system wall panel H2.7m,Black pole) *                    | 0                                                   | 0                                                       | 0                                                       | 0                                                       |  |  |  |
| Booth number plate *                                                 | 0                                                   | 0                                                       | 0                                                       | 0                                                       |  |  |  |
| 300W main electrical power supply (a breaker switch only - no outlet | ) 300W                                              | 600W                                                    | 900W                                                    | 1200W                                                   |  |  |  |
| Fascia (Black)                                                       | 1                                                   | 1                                                       | 1                                                       | 1                                                       |  |  |  |
| Company name                                                         | 1                                                   | 1                                                       | 1                                                       | 1                                                       |  |  |  |
| Information desk                                                     | 1                                                   | 1                                                       | 1                                                       | 1                                                       |  |  |  |
| Folding chair                                                        | 1                                                   | 1                                                       | 1                                                       | 1                                                       |  |  |  |
| LED spot lights                                                      | 2                                                   | 4                                                       | 6                                                       | 8                                                       |  |  |  |

ex:2booths

\*Will not provide system wall panels and booth number plate if no adjacent booth