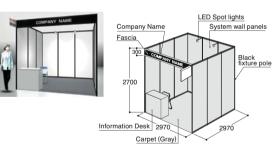

### Free Booth Early Bird JPY **440,000** 1 booth $(3m\times3m=9m^2)$ Ordinary JPY**495,000** Carpet CAUTION You must install floor covering such as carpets Back (White system wall panel H2.7m, Black pole) \* 0 Side (White system wall panel H2.7m, Black pole) \* 0 Booth number plate \*

300W main electrical power supply (a breaker switch only - no outlet ) \*Will not provide system wall panels and booth number plate if no adjacent booth.

| Packaged Booth (1-4 booth units)                                     |                                                     |                                                         |                                                         |                                                         |  |  |  |
|----------------------------------------------------------------------|-----------------------------------------------------|---------------------------------------------------------|---------------------------------------------------------|---------------------------------------------------------|--|--|--|
|                                                                      | 1booth<br>ty Bird JPY 515,900<br>dinary JPY 570,900 | 2booths Early Bird JPY 1,002,100 Ordinary JPY 1,112,100 | 3booths Early Bird JPY 1,486,100 Ordinary JPY 1,651,100 | 4booths Early Bird JPY 1,967,900 Ordinary JPY 2,187,900 |  |  |  |
| Carpet (Gray)                                                        | 9m²                                                 | 18m²                                                    | 27m²                                                    | 36m²                                                    |  |  |  |
| Back (White system wall panel H2.7m,Black pole) *                    | 0                                                   | 0                                                       | 0                                                       | 0                                                       |  |  |  |
| Side (White system wall panel H2.7m,Black pole) *                    | 0                                                   | 0                                                       | 0                                                       | 0                                                       |  |  |  |
| Booth number plate *                                                 | 0                                                   | 0                                                       | 0                                                       | 0                                                       |  |  |  |
| 300W main electrical power supply (a breaker switch only - no outlet | ) 300W                                              | 600W                                                    | 900W                                                    | 1200W                                                   |  |  |  |
| Fascia (Black)                                                       | 1                                                   | 1                                                       | 1                                                       | 1                                                       |  |  |  |
| Company name                                                         | 1                                                   | 1                                                       | 1                                                       | 1                                                       |  |  |  |
| Information desk                                                     | 1                                                   | 1                                                       | 1                                                       | 1                                                       |  |  |  |
| Folding chair                                                        | 1                                                   | 1                                                       | 1                                                       | 1                                                       |  |  |  |
| LED spot lights                                                      | 2                                                   | 4                                                       | 6                                                       | 8                                                       |  |  |  |