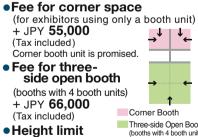

### Option /etc

| <ul><li>Height limit</li></ul> |                       | (booths with 4 booth units) |  |  |
|--------------------------------|-----------------------|-----------------------------|--|--|
|                                | Number of booth unit  | Height                      |  |  |
|                                | 1-5 booth units       | 2,700mm                     |  |  |
|                                | 6 booth units or more | 4,500mm (set back 1n        |  |  |
|                                | Compact Booth         | 2,400mm                     |  |  |
|                                |                       |                             |  |  |