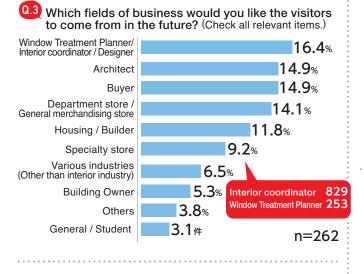

ghting companies and I was able to learn about various designs. I wish I had more time.

We expect sponsors to continue proposing and introducing the latest trends.

It was great that many people attended. We really needed a slightly larger booth.

We want to impress customers with a better booth if we can exhibit next time.

It was very good because the business category who visited was exactly as expected.

> We were able to propose new interior forms and roles for education, disasters, welfare, and the future.



Many related companies visited, so we will definitely consider exhibiting next year.

There were a lot of visitors. I think it was very good.

The exhibition felt very lively! I think the seminars and presentations were very popular.

## 3 Exhibitors Questionnaire Results















#### 4 Visitor Questionnaire Results





# □ What areas of the exhibition did you find interesting?



# A variety of seminars and thematic exhibitions: Full of useful tips for businesses and lifestyles

□Opening Ceremony November 13 (Wednesday), 2019.

The opening ceremony commenced at 9 am on November 13, Wednesday, on Stage A in the presence of Her Imperial Highness Princess Takamado and Mr. Satoshi Ouchi, Deputy Director-General of the Ministry of Economy, Trade and Industry.





Her Imperial Highness Princess Takamado



Mr. Motohiro Nagashima







The ceremony started with the opening remarks of Mr. Motohiro Nagashima, Chairman of Nippon Interior Fabrics Association, followed by the welcome remarks of Mr. Masami Nakamura, Chairman of Japan Management Association, the co