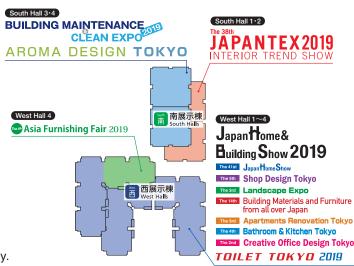

#### Other thematic exhibitions

JAPANTEX was accompanied with many other thematic exhibitions.

- Nippon Interior Fabrics Association (Nif) 40th Anniversary
  - •Vintage Interior & Fabric Collections in JAPANTEX2019
  - Design Conference
- □ NIF / YOUNGTEXTILE 2019
- Presentation time
- Awarded works exhibition of the 13th High School Students Design Contest
- □ Factory Outlet
- □ NIF × Room Clip
- The 1st Digital Print Interior Forum Digital Print Area
- □ Akari Image 2019 Interior essence
- **□** Houzz in JAPANTEX
- Daikanyama Interior Night.

Venue TOKYO BIG SIGHT South Hall 1.2

3-11-1 Ariake, Kotoku, Tokyo 135-0063 Japan

http://www.bigsight.jp/english

Admission JPY3,000(Tax included)

Guests Her Imperial Highness Princess Takamado Satoshi Ouchi, Deputy Director-General of