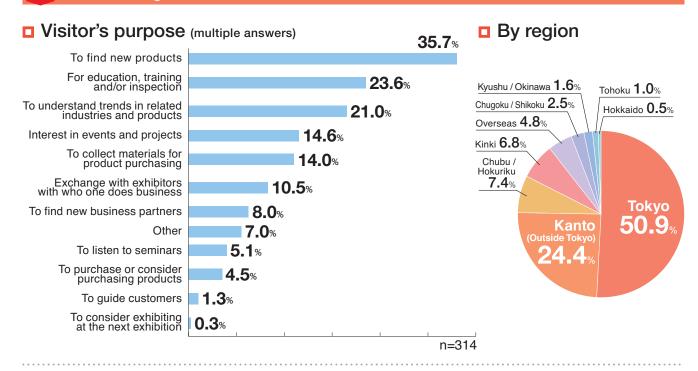

arious designs. I wish I had more time.

We expect sponsors to continue proposing and introducing the latest trends.

It was great that many people attended. We really needed a slightly larger booth.

We want to impress customers with a better booth if we can exhibit next time.

It was very good because the business category who visited was exactly as expected.

> We were able to propose new interior forms and roles for education, disasters, welfare, and the future.



Many related companies visited, so we will definitely consider exhibiting next year.

There were a lot of visitors. I think it was very good.

The exhibition felt very lively! I think the seminars and presentations were very popular.

## 3 Exhibitors Questionnaire Results















#### 4 Visitor Questionnaire Results





# □ What areas of the exhibition did you find interesting?



# A variety of seminars and thematic exhibitions: Full of useful tips for businesses and lifestyles

□Opening Ceremony November 13 (Wednesday), 2019.

The opening ceremony commenced at 9 am on November 13, Wednesday, on Stage A in the presence of Her Imperial Highness Princess Takamado and Mr. Satoshi Ouchi, Deputy Director-General of the Ministry of Economy, Trade and Industry.





Her Imperial Highness Princess Takamado



Mr. Motohiro Nagashima







The ceremony started with the opening remarks of Mr. Motohiro Nagashima, Chairman of Nippon Interior Fabrics Association, followed by the welcome remarks of Mr. Masami Nakamura, Chairman of Japan Management Association, the congratulatory remarks of Mr. Satoshi Ouchi, Deput