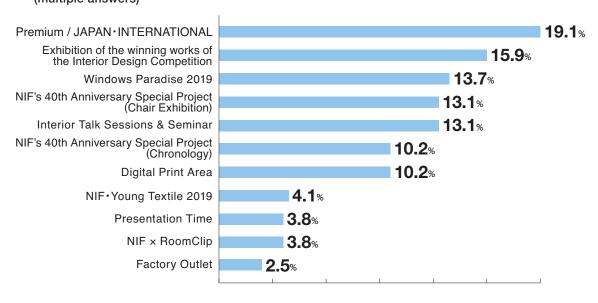

# □ What areas of the exhibition did you find interesting?

#### Other thematic exhibitions

JAPANTEX was accompanied with many other thematic exhibitions.

- Nippon Interior Fabrics Association (Nif) 40th Anniversary
  - •Vintage Interior & Fabric Collections in JAPANTEX2019
  - Design Conference
- □ NIF / YOUNGTEXTILE 2019
- Presentation time
- Awarded works exhibition of the 13th High School Students Design Contest
- □ Factory Outlet
- □ NIF × Room Clip
- The 1st Digital Print Interior Forum Digital Print Area
- □ Akari Image 2019 Interior essence
- **□** Houzz in JAPANTEX
- Daikanyama Interior Night.