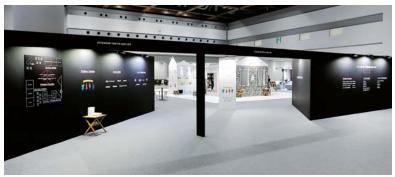

#### INTERIOR TREND SQUARE

## JAPANTEX's original exhibit illustrating the latest news and trends of interior design

The exhibit was divided into three sections with different themes. In addition, the space was dotted with café tables, which allowed visitors to discuss interior design while leisurely exploring the gallery.