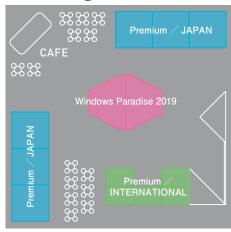

## JAPANTEX's original exhibit illustrating the latest news and trends of interior design

The exhibit was divided into three sections with different themes. In addition, the space was dotted with café tables, which allowed visitors to discuss interior design while leisurely exploring the gallery.

#### ■Windows Paradise 2019 / JIIA + NIF

Three Stories for the Platinum Generation: Here are different forms of happiness for different people.

Three experts qualified both as interior coordinators and window decoration planners showcased a variety of interior design ideas that could help the platinum generation live their lives in their own way and enjoy their hobbies in their later years. This was an exhibition full of tips and tricks that even professionals would appreciate.

#### □Premium / Japan

Six of Japan's leading interior fabric manufacturers proudly exhibited their fabrics marked by their individuality and showcased the latest trends of fabrics.

TOLI CORPORATION

KAWASHIMA SELKON TEXTILES CO., LTD.

#### Premium / International

Participated by five fabric importers in Japan, this exhibit invited visitors to explore high-quality import fabrics.

TECIDO &CO., LTD.

CORTINA

NATIONAL INTERIOR