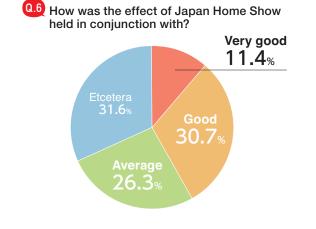

companies and I was able to learn about various designs. I wish I had more time.

We expect sponsors to continue proposing and introducing the latest trends.

It was great that many people attended. We really needed a slightly larger booth.

We want to impress customers with a better booth if we can exhibit next time.

It was very good because the business category who visited was exactly as expected.

> We were able to propose new interior forms and roles for education, disasters, welfare, and the future.



Many related companies visited, so we will definitely consider exhibiting next year.

There were a lot of visitors. I think it was very good.

The exhibition felt very lively! I think the seminars and presentations were very popular.

## 3 Exhibitors Questionnaire Results















#### 4 Visitor Questionnaire Results





# □ What areas of the exhibition did you find interesting?



# A variety of seminars and thematic exhibitions: Full of useful tips for businesses and lifestyles

□Opening Ceremony November 13 (Wednesday), 2019.

The opening ceremony commenced at 9 am on November 13, Wednesday, on Stage A in the presence of Her Imperial Highness Princess Takamado and Mr. Satoshi Ouchi, Deputy Director-General of the Ministry of Economy, Trade and Industry.





Her Imperial Highness Princess Takamado



Mr. Motohiro Nagashima







The ceremony started with the opening remarks of Mr. Motohiro Nagashima, Chairman of Nippon Interior Fabrics Association, followed by the welcome remarks of Mr. Masami Nakamura, Chairman of Japan Management Association, the congratu