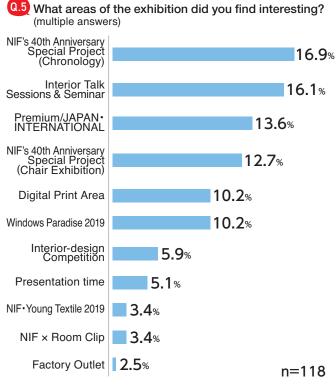

ng companies and I was able to learn about various designs. I wish I had more time.

We expect sponsors to continue proposing and introducing the latest trends.

It was great that many people attended. We really needed a slightly larger booth.

We want to impress customers with a better booth if we can exhibit next time.

It was very good because the business category who visited was exactly as expected.

> We were able to propose new interior forms and roles for education, disasters, welfare, and the future.



Many related companies visited, so we will definitely consider exhibiting next year.

There were a lot of visitors. I think it was very good.

The exhibition felt very lively! I think the seminars and presentations were very popular.

## 3 Exhibitors Questionnaire Results















#### 4 Visitor Questionnaire Results





# □ What areas of the exhibition did you find interesting?



# A variety of seminars and thematic exhibitions: Full of useful tips for businesses and lifestyles

□Opening Ceremony November 13 (Wednesday), 2019.

The opening ceremony commenced at 9 am on November 13, Wednesday, on Stage A in the presence of Her Imperial Highness Princess Takamado and Mr. Satoshi Ouchi, Deputy Director-General of the Ministry of Economy, Trade and Industry.





Her Imperial Highness Princess Takamado



Mr. Motohiro Nagashima







The ceremony started with the opening remarks of Mr. Motohiro Nagashima, Chairman of Nippon Interior Fabrics Association, followed by the welcome remarks of Mr. Masami Nakamura, Chairman of Japan Management Association, the congra