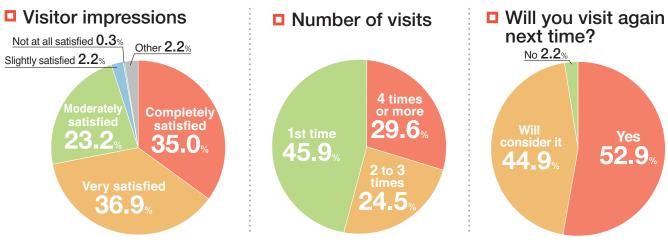

ious designs. I wish I had more time.

We expect sponsors to continue proposing and introducing the latest trends.

It was great that many people attended. We really needed a slightly larger booth.

We want to impress customers with a better booth if we can exhibit next time.

It was very good because the business category who visited was exactly as expected.

> We were able to propose new interior forms and roles for education, disasters, welfare, and the future.



Many related companies visited, so we will definitely consider exhibiting next year.

There were a lot of visitors. I think it was very good.

The exhibition felt very lively! I think the seminars and presentations were very popular.

## 3 Exhibitors Questionnaire Results















#### 4 Visitor Questionnaire Results





# □ What areas of the exhibition did you find interesting?



# A variety of seminars and thematic exhibitions: Full of useful tips for businesses and lifestyles

□Opening Ceremony November 13 (Wednesday), 2019.

The opening ceremony commenced at 9 am on November 13, Wednesday, on Stage A in the presence of Her Imperial Highness Princess Takamado and Mr. Satoshi Ouchi, Deputy Director-General of the Ministry of Economy, Trade and Industry.





Her Imperial Highness Princess Takamado



Mr. Motohiro Nagashima







The ceremony started with the opening remarks of Mr. Motohiro Nagashima, Chairman of Nippon Interior Fabrics Association, followed by the welcome remarks of Mr. Masami Nakamura, Chairman of Japan Management Association, the congratulatory remarks of Mr. Satoshi Ouchi, Deputy