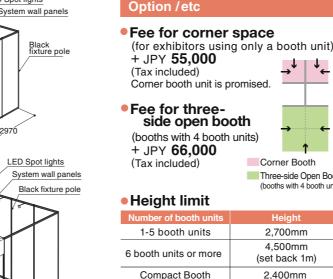

The

S

| side open boo<br>pooths with 4 booth<br>JPY 66,000 |                                                      |  |  |
|----------------------------------------------------|------------------------------------------------------|--|--|
| Tax included)                                      | Corner Booth                                         |  |  |
|                                                    | Three-side Open Booth<br>(booths with 4 booth units) |  |  |
| leight limit                                       |                                                      |  |  |
| umber of booth units                               | Height                                               |  |  |
| 1-5 booth units                                    | 2,700mm                                              |  |  |
| booth units or more                                | 4,500mm<br>(set back 1m)                             |  |  |
| Compact Booth                                      | 2,400mm                                              |  |  |
|                                                    |                                                      |  |  |