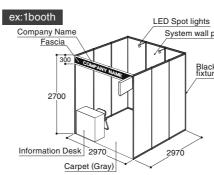

#### Packaged Booth (1-4 booth units

Car Bad Sid Boo

300

\*W

| <i>1boo</i><br>1 booth (3m×3m=9m²) <mark>(عتاب العام)</mark> JPY <b>515</b><br>(Ordinary JPY <b>570</b> | ,900 1,0        | <sup>2booths</sup> 3bo<br>002,100 1,486<br>112,100 1,65 <sup>-</sup> |
|---------------------------------------------------------------------------------------------------------|-----------------|----------------------------------------------------------------------|
| Carpet (Gray)                                                                                           | 9m <sup>2</sup> | 18m <sup>2</sup>                                                     |
| Back (White system wall panel H2.7m,Black pole) *                                                       | 0               | 0                                                                    |
| Side (White system wall panel H2.7m,Black pole) *                                                       | 0               | 0                                                                    |
| Booth number plate *                                                                                    | 0               | 0                                                                    |
| 300W main electrical power supply ( a breaker switch only - no outlet )                                 | 300W            | 600W                                                                 |
| Fascia (Black)                                                                                          | 1               | 1                                                                    |
| Company name                                                                                            | 1               | 1                                                                    |
| Information desk                                                                                        | 1               | 1                                                                    |
| Folding chair                                                                                           | 1               | 1                                                                    |
| LED spot lights                                                                                         | 2               | 4                                                                    |

\*Will not provide system wall panels and booth number plate if no adjacent booth

ex:2booths

Early Bird Application Deadline JUNE 10 (Fri), 2022 Ordinary Application Deadline JULY 5 (TUE), 2022 Method of Payment . Bank transfer in Japanese Yen only . Bank transfer fee shall be covered by the applicant