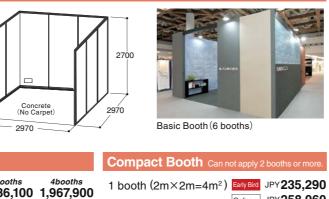

## Exhibit Fee \*System fixture poles are aluminum painted black.

| Dasic Duulli                                                                  |     |                       |
|-------------------------------------------------------------------------------|-----|-----------------------|
| 1 booth (3m×3m=9m²)                                                           |     | Booth<br>number plate |
| rpet (Gray) CAUTION You must install floor covering such as carpets.          | ×   |                       |
| ck (White system wall panel H2.7m,Black pole) *                               | 0   |                       |
| le (White system wall panel H2.7m,Black pole) *                               | 0   | Black<br>fixture      |
| oth number plate *                                                            | 0   | pole                  |
| 0W main electrical power supply (a breaker switch only - no outlet) 30        | WO  |                       |
| /ill not provide system wall panels and booth number plate if no adjacent boo | th. |                       |

The

S

| side open boo<br>pooths with 4 booth<br>JPY 66,000 |                                                      |  |  |
|----------------------------------------------------|------------------------------------------------------|--|--|
| Tax included)                                      | Corner Booth                                         |  |  |
|                                                    | Three-side Open Booth<br>(booths with 4 booth units) |  |  |
| leight limit                                       |                                                      |  |  |
| umber of booth units                               | Height                                               |  |  |
| 1-5 booth units                                    | 2,700mm                                              |  |  |
| booth units or more                                | 4,500mm<br>(set back 1m)                             |  |  |
| Compact Booth                                      | 2,400mm                                              |  |  |
|                                                    |                                                      |  |  |