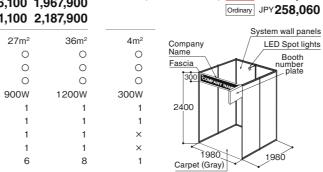

## Exhibit Fee \*System fixture poles are aluminum painted black.

| Dasic Duulli                                                                  |     |                       |
|-------------------------------------------------------------------------------|-----|-----------------------|
| 1 booth (3m×3m=9m²)                                                           |     | Booth<br>number plate |
| rpet (Gray) CAUTION You must install floor covering such as carpets.          | ×   |                       |
| ck (White system wall panel H2.7m,Black pole) *                               | 0   |                       |
| le (White system wall panel H2.7m,Black pole) *                               | 0   | Black<br>fixture      |
| oth number plate *                                                            | 0   | pole                  |
| 0W main electrical power supply (a breaker switch only - no outlet) 30        | WO  |                       |
| /ill not provide system wall panels and booth number plate if no adjacent boo | th. |                       |

#### Packaged Booth (1-4 booth units

Car Bad Sid Boo

300

\*W

| <i>1boo</i><br>1 booth (3m×3m=9m²) <mark>(عتاب العام)</mark> JPY <b>515</b><br>(Ordinary JPY <b>570</b> | ,900 1,0        | <sup>2booths</sup> 3bo<br>002,100 1,486<br>112,100 1,65 <sup>-</sup> |
|---------------------------------------------------------------------------------------------------------|-----------------|----------------------------------------------------------------------|
| Carpet (Gray)                                                                                           | 9m <sup>2</sup> | 18m <sup>2</sup>                                                     |
| Back (White system wall panel H2.7m,Black pole) *                                                       | 0               | 0                                                                    |
| Side (White system wall panel H2.7m,Black pole) *                                                       | 0               | 0                                                                    |
| Booth number plate *                                                                                    | 0               | 0                                                                    |
| 300W main electrical power supply ( a breaker switch only - no outlet )                                 | 300W            | 600W                                                                 |
| Fascia (Black)                                                                                          | 1               | 1                                                                    |
| Company name                                                                                            | 1               | 1                                                                    |
| Information desk                                                                                        | 1               | 1                                                                    |
| Folding chair                                                                                           | 1               | 1                                                                    |
| LED spot lights                                                                                         | 2               | 4                                                                    |

\*Will not provide system wall panels and booth number plate if no adjacent booth

ex:2booths

Early Bird Application Deadline JUNE 10 (Fri), 2022 Ordinary Application Deadline JULY 5 (TUE), 2022 Method of Payment . Bank transfer in Japanese Yen only . Bank transfer fee shall be covered by the applicant