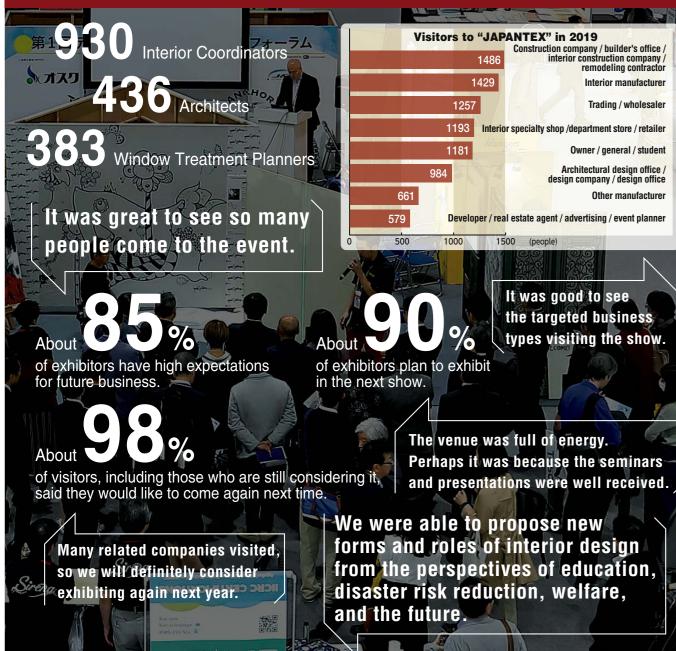

As our living environment changes, so do our lifestyles, and the impact of interior design is increasingly attracting attention. JAPANTEX 2022 is not only a great opportunity to directly promote the features of your products, but also a great place for exhibitors to interact and exchange the latest information as well as communicate with other exhibitors in the same industry

We hope that you will consider exhibiting at the JAPANTEX 2022 as a venue for new business opportunities.



## Exhibit Fee \*System fixture poles are aluminum painted black.

| Dasic Duulli                                                                  |     |                       |
|-------------------------------------------------------------------------------|-----|-----------------------|
| 1 booth (3m×3m=9m²)                                                           |     | Booth<br>number plate |
| rpet (Gray) CAUTION You must install floor covering such as carpets.          | ×   |                       |
| ck (White system wall panel H2.7m,Black pole) *                               | 0   |                       |
| le (White system wall panel H2.7m,Black pole) *                               | 0   | Black<br>fixture      |
| oth number plate *