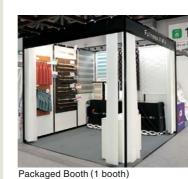

#### Packaged Booth (1-4 booth units

Car Bad Sid Boo

300

\*W

| <i>1boo</i><br>1 booth (3m×3m=9m²) <mark>(عتاب العام)</mark> JPY <b>515</b><br>(Ordinary JPY <b>570</b> | ,900 1,0        | <sup>2booths</sup> 3bo<br>002,100 1,486<br>112,100 1,65 <sup>-</sup> |
|---------------------------------------------------------------------------------------------------------|-----------------|----------------------------------------------------------------------|
| Carpet (Gray)                                                                                           | 9m <sup>2</sup> | 18m <sup>2</sup>                                                     |
| Back (White system wall panel H2.7m,Black pole) *                                                       | 0               | 0                                                                    |
| Side (White system wall panel H2.7m,Black pole) *                                                       | 0               | 0                                                                    |
| Booth number plate *                                                                                    | 0               | 0                                                                    |
| 300W main electrical power supply ( a breaker switch only - no outlet )                                 | 300W            | 600W                                                                 |
| Fascia (Black)                                                                                          | 1               | 1                                                                    |
| Company name                                                                                            | 1               | 1                                                                    |
| Information desk                                                                                        | 1               | 1                                                                    |
| Folding chair                                                                                           | 1               | 1                                                                    |
| LED spot lights                                                                                         | 2               | 4                                                                    |

\*Will not provide system wall panels and booth number plate if no adjacent booth

ex:2booths

Early Bird Application Deadline JUNE 10 (Fri), 2022 Ordinary Application Deadline JULY 5 (TUE), 2022 Method of Payment . Bank transfer in Japanese Yen only . Bank transfer fee shall be covered by the applicant