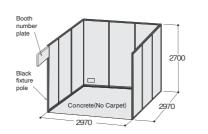

|                                                                       | 1booth | 2booth | 3booth | 4booth |
|-----------------------------------------------------------------------|--------|--------|--------|--------|
| Carpet (Gray)                                                         | 9m²    | 18m²   | 27m²   | 36m²   |
| Back (White system wall panel H2.7m,Black pole) *                     | 0      | 0      | 0      | 0      |
| Side (White system wall panel H2.7m,Black pole) *                     | 0      | 0      | 0      | 0      |
| Booth number plate *                                                  | 0      | 0      | 0      | 0      |
| 300W main electrical power supply (a breaker switch only - no outlet) | 300W   | 600W   | 900W   | 1200W  |
| Fascia (Black)                                                        | 1      | 1      | 1      | 1      |
| Company name                                                          | 1      | 1      | 1      | 1      |
| Information desk                                                      | 1      | 1      | 1      | 1      |
| Folding chair                                                         | 1      | 1      | 1      | 1      |
| LED spot lights                                                       | 3      | 6      | 9      | 12     |