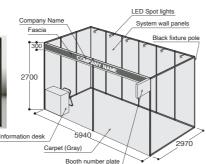

#### Packaged Booth

1 booth=9m(3m×3m) Early Bird JPY **540,900** Ordinary JPY **595,900**  2 booth=18m(3m×6m) Early Bird JPY 1,052,100 Ordinary JPY 1,162,100

3 booth=27m (3m×9m) Early Bird JPY 1,561,100 Ordinary JPY 1,726,100 4 booth=36m(3m×12m) Early Bird JPY 2,067,900 Ordinary JPY **2,287,900** 

|                                                                       | 1booth | 2booth | 3booth | 4booth |
|-----------------------------------------------------------------------|--------|--------|--------|--------|
| Carpet (Gray)                                                         | 9m²    | 18m²   | 27m²   | 36m²   |
| Back (White system wall panel H2.7m,Black pole) *                     | 0      | 0      | 0      | 0      |
| Side (White system wall panel H2.7m,Black pole) *                     | 0      | 0      | 0      | 0      |
| Booth number plate *                                                  | 0      | 0      | 0      | 0      |
| 300W main electrical power supply (a breaker switch only - no outlet) | 300W   | 600W   | 900W   | 1200W  |
| Fascia (Black)                                                        | 1      | 1      | 1      | 1      |
| Company name                                                          | 1      | 1      | 1      | 1      |
| Information desk                                                      | 1      | 1      | 1      | 1      |
| Folding chair                                                         | 1      | 1      | 1      | 1      |
| LED spot lights                                                       | 3      | 6      | 9      | 12     |

\*Will not provide system wall panels and booth number plate if no adjacent booth

Early Bird JPY 260,290