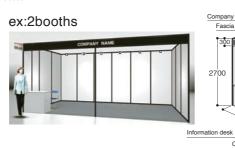

|                                                                       | 1booth | 2booth | 3booth | 4booth |
|-----------------------------------------------------------------------|--------|--------|--------|--------|
| Carpet (Gray)                                                         | 9m²    | 18m²   | 27m²   | 36m²   |
| Back (White system wall panel H2.7m,Black pole) *                     | 0      | 0      | 0      | 0      |
| Side (White system wall panel H2.7m,Black pole) *                     | 0      | 0      | 0      | 0      |
| Booth number plate *                                                  | 0      | 0      | 0      | 0      |
| 300W main electrical power supply (a breaker switch only - no outlet) | 300W   | 600W   | 900W   | 1200W  |
| Fascia (Black)                                                        | 1      | 1      | 1      | 1      |
| Company name                                                          | 1      | 1      | 1      | 1      |
| Information desk                                                      | 1      | 1      | 1      | 1      |
| Folding chair                                                         | 1      | 1      | 1      | 1      |
| LED spot lights                                                       | 3      | 6      | 9      | 12     |

# ex:1booths LED Spot lights