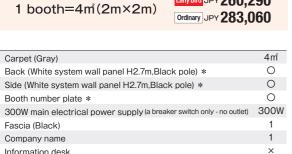

|                                                                       | 1booth | 2booth | 3booth | 4booth |
|-----------------------------------------------------------------------|--------|--------|--------|--------|
| Carpet (Gray)                                                         | 9m²    | 18m²   | 27m²   | 36m²   |
| Back (White system wall panel H2.7m,Black pole) *                     | 0      | 0      | 0      | 0      |
| Side (White system wall panel H2.7m,Black pole) *                     | 0      | 0      | 0      | 0      |
| Booth number plate *                                                  | 0      | 0      | 0      | 0      |
| 300W main electrical power supply (a breaker switch only - no outlet) | 300W   | 600W   | 900W   | 1200W  |
| Fascia (Black)                                                        | 1      | 1      | 1      | 1      |
| Company name                                                          | 1      | 1      | 1      | 1      |
| Information desk                                                      | 1      | 1      | 1      | 1      |
| Folding chair                                                         | 1      | 1      | 1      | 1      |
| LED spot lights                                                       | 3      | 6      | 9      | 12     |