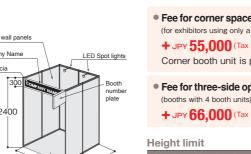

#### Compact Booth

Folding chair LED spot lights Can not apply 2 booths or more.

| S               | + JPY <b>55,000</b> (Tax inc                                                     | cluded) |                                                         |
|-----------------|----------------------------------------------------------------------------------|---------|---------------------------------------------------------|
| er              | • Fee for three-side ope<br>(booths with 4 booth units)<br>+ JPY 66,000 (Tax inc |         | Corner Booth                                            |
|                 | Height limit                                                                     |         | Three-side Open<br>Booth (booths with<br>4 booth units) |
|                 | Number of booth unit                                                             |         | Height                                                  |
| 1-5 booth units |                                                                                  | 2       | 2,700mm                                                 |
|                 | 6 booth units or more                                                            | 4,500mm | (set back 1m)                                           |
|                 | Compact Booth                                                                    | 2       | .400mm                                                  |