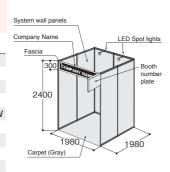

#### Free Booth

| Carpet CAUTION You must install floor covering such as carpets.       | ×    |
|-----------------------------------------------------------------------|------|
| Back (White system wall panel H2.7m,Black pole) *                     | 0    |
| Side (White system wall panel H2.7m,Black pole) *                     | 0    |
| Booth number plate *                                                  | 0    |
| 300W main electrical power supply (a breaker switch only - no outlet) | 300W |

1-4 booth units