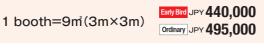

#### Packaged Booth

1 booth=9m(3m×3m) Early Bird JPY **540,900** Ordinary JPY **595,900**  2 booth=18m(3m×6m) Early Bird JPY 1,052,100 Ordinary JPY 1,162,100

3 booth=27m (3m×9m) Early Bird JPY 1,561,100 Ordinary JPY 1,726,100 4 booth=36m(3m×12m) Early Bird JPY 2,067,900 Ordinary JPY **2,287,900** 