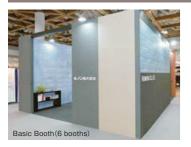

#### Free Booth

| Carpet CAUTION You must install floor covering such as carpets.       | ×    |
|-----------------------------------------------------------------------|------|
| Back (White system wall panel H2.7m,Black pole) *                     | 0    |
| Side (White system wall panel H2.7m,Black pole) *                     | 0    |
| Booth number plate *                                                  | 0    |
| 300W main electrical power supply (a breaker switch only - no outlet) | 300W |